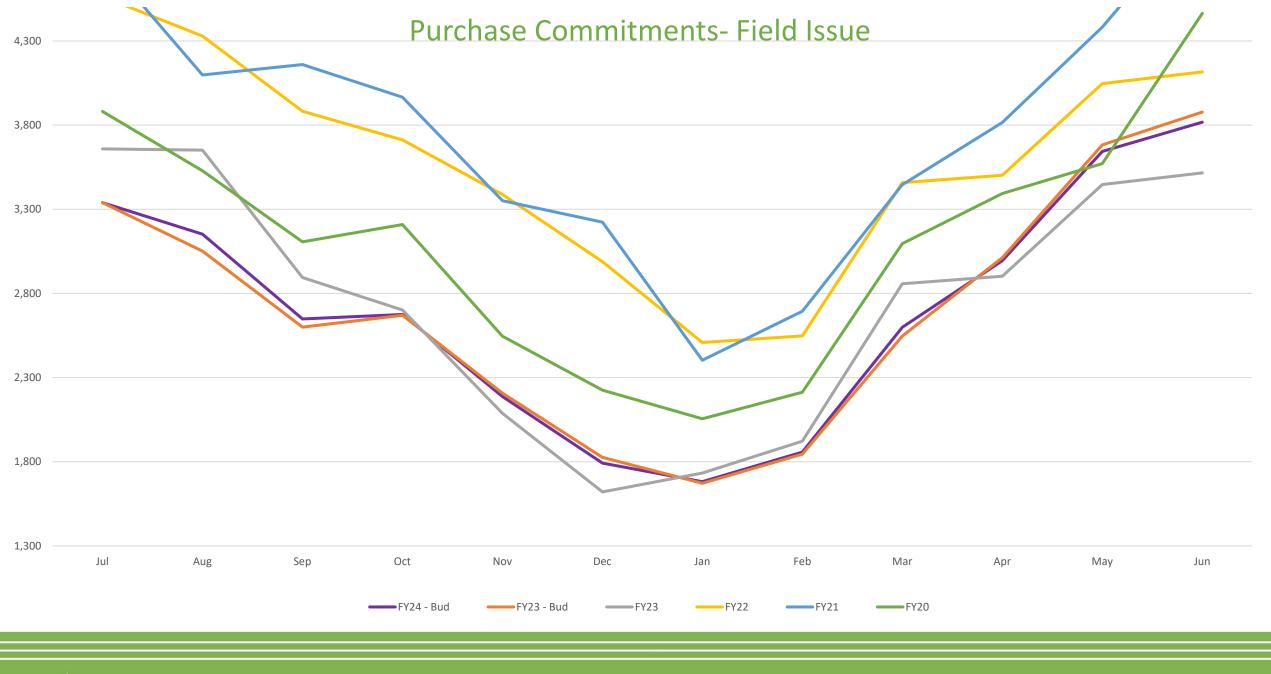

### **Refinance Commitments- Field Issue**

Purchase Lender First Certs - Field Issue

**Refinance Lender First Certs - Field Issue** 