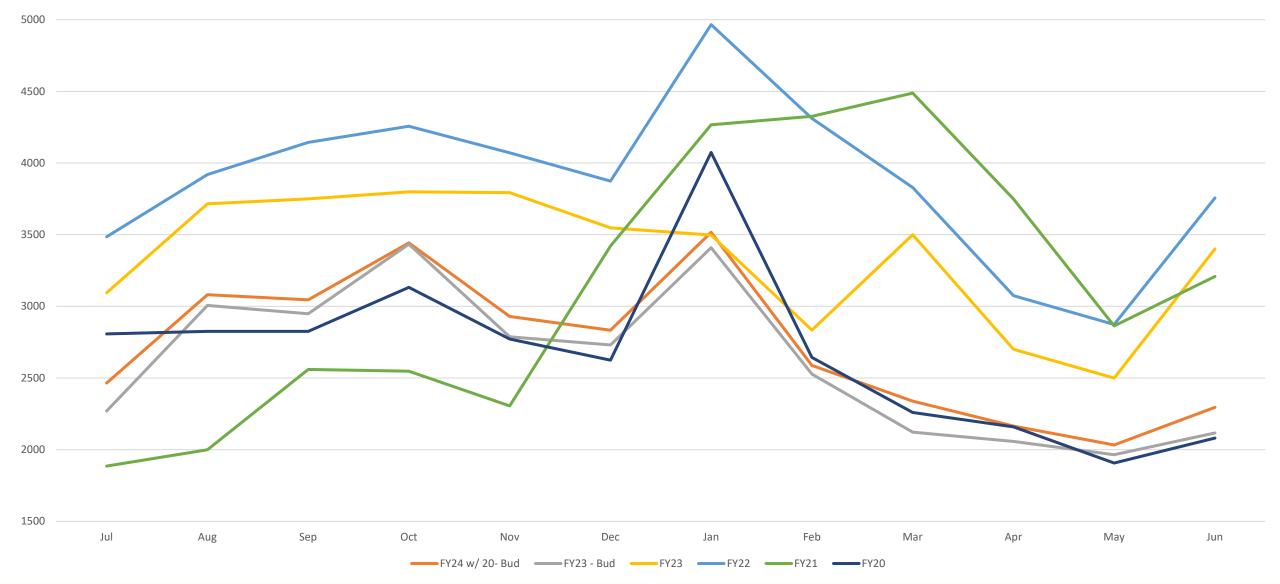

### **Refinance Commitments- Field Issue**

Purchase Lender First Certs - Field Issue

**Refinance Lender First Certs - Field Issue** 