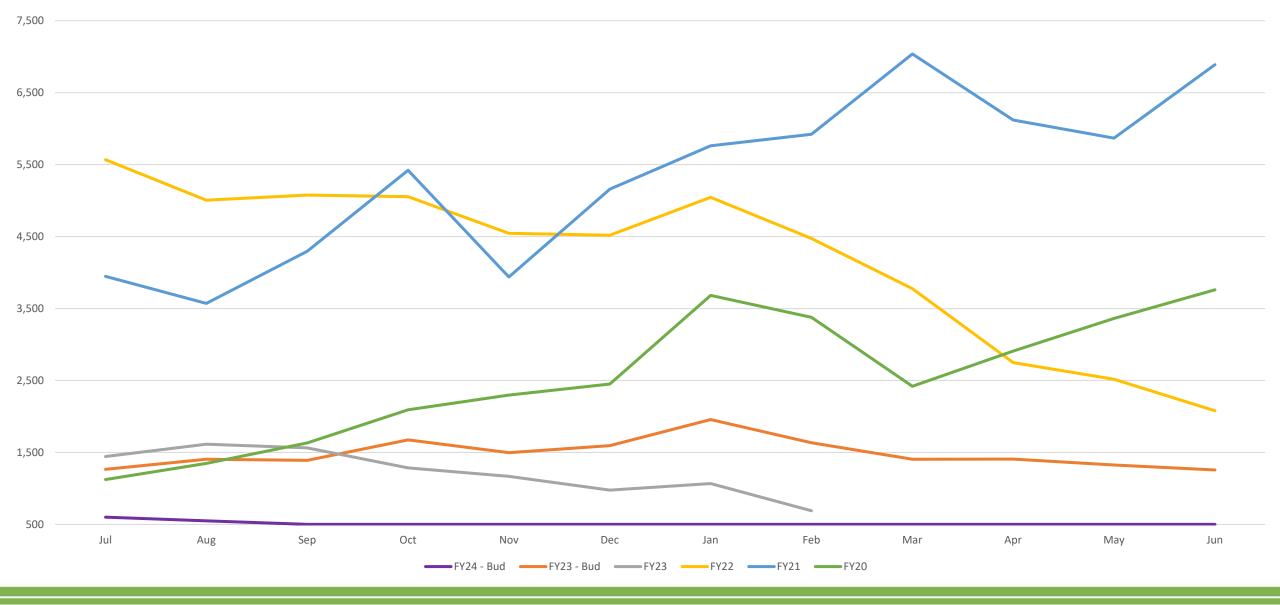

### **Refinance Commitments- Field Issue**

Purchase Lender First Certs - Field Issue

**Refinance Lender First Certs - Field Issue** 