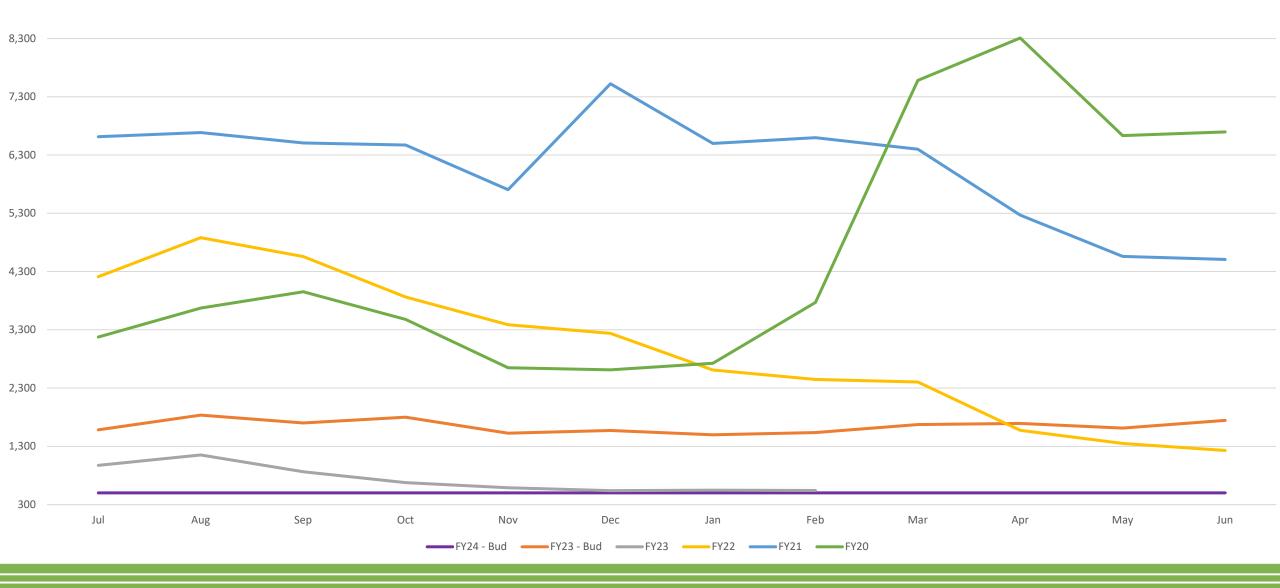

### **Refinance Commitments- Field Issue**

Purchase Lender First Certs - Field Issue

**Refinance Lender First Certs - Field Issue** 